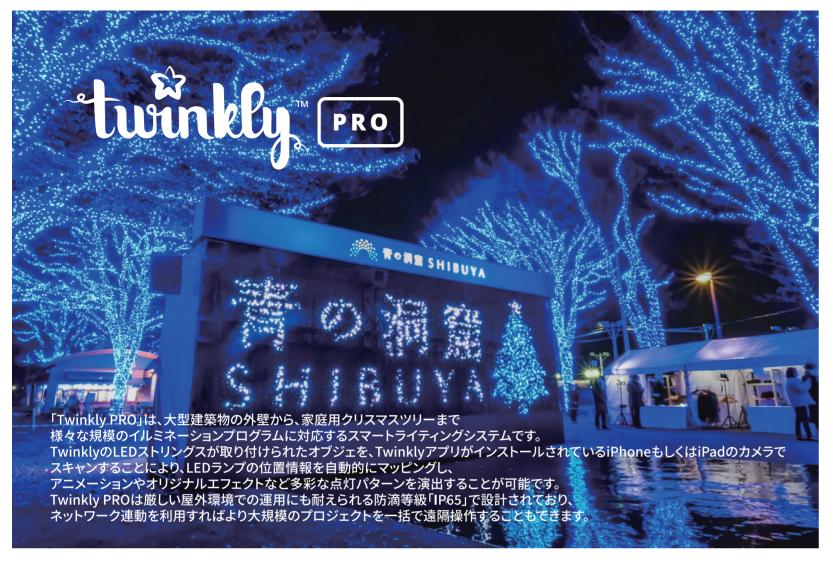

# 主な特徴

#### 2D/3D カメラマッピング

スマートフォンのカメラを使用して ストリングスの位置情報を 自動的にマッピング ※iOSのみ対応

#### 防塵防滴等級『IP65』

屋外でも使用可能