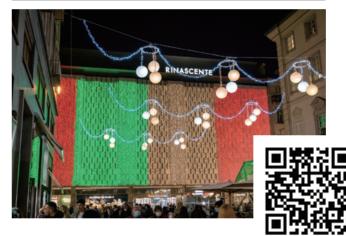

さ】5x0.8m 【LEDピッチ】10cm 【オプション】 TW-PLC-EXT-# 延長ケーブル5m

#### 輸入総代理店 株式会社S.E.I

日本特設サイト



https://illumina-lighting.com/





# 主な特徴



#### 2D/3D カメラマッピング

スマートフォンのカメラを使用して ストリングスの位置情報を 自動的にマッピング ※iOSのみ対応



### グループ化

複数のデバイスを グループ化し



一括制御する事が可能



#### 外部機器との連携

Artnet/DMX,OSCによる 外部トリガーでの制御が可能



#### Wi-Fi/イーサネット

ニーズに合わせた複数の 接続オプション



#### ストリングス

PRO専用のストリングス (RGB/RGBW/AWW) ※ケーブルオプション付き



#### Music コントローラー

オーディオジャック付きコントローラー 音声付きの映像を再生することが可能



#### エフェクトの編集/アップロード

エフェクトの選択、編集、作成、 および Pro エフェクト インポート ツール (mp4, AVI, flv, mov, MPEG) ※最大ファイル値:100MB



### クラウドコンソール

すべてのデバイスを リモートで制御する Web アプリ



#### 防塵防滴等級『IP65』

屋外でも使用可能

# 施工事例(動画)

## Middlesbrough (イギリス)



- 一壁面:LEDカーテン 20,000球 ーツリー:LEDストリングス 24,000球 一樹木(65本): LEDストリングス 各3,000球
- ーコントローラー:160台

### Rinascente Torino (イタリア)



ー LEDストリングス 43,750球 ーコントローラー 30台

## 青の洞窟NAGOYA



# Firenze La Rinascente (イタリア)



ー LEDストリングス 100,000球 ーコントローラー 67台

## しまね海洋館アクアス



— LED 壁面:LEDカーテン 6,000球 その他:LEDストリングス 10,500球 ーコントローラー 11台

### パレットごうつ



ー LEDストリングス 7,500球 ーコントローラー 5台