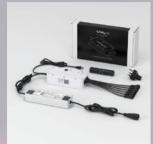

#### TWPRO-CTRL-PLC-21-JP

Twinkly PRO専用制御機器

【ポート数】6 【接続可能LED数】1500球(250球/1ポート) 【消費電力】150W MAX 【入力電圧】100VAC 50/60Hz 【IP規格】IP65(屋内外使用可)