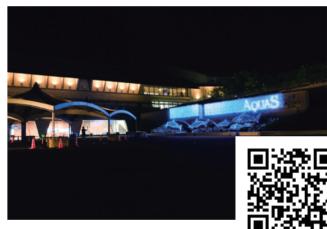

2D/3D カメラマッピング

スマートフォンのカメラを使用して ストリングスの位置情報を 自動的にマッピング ※iOSのみ対応



### グループ化

複数のデバイスを グループ化し



一括制御する事が可能



#### 外部機器との連携

Artnet/DMX,OSCによる 外部トリガーでの制御が可能



#### Wi-Fi/イーサネット

ニーズに合わせた複数の 接続オプション



#### ストリングス

PRO専用のストリングス (RGB/RGBW/AWW) ※ケーブルオプション付き



#### Music コントローラー

オーディオジャック付きコントローラー 音声付きの映像を再生することが可能



#### エフェクトの編集/アップロード

エフェクトの選択、編集、作成、 および Pro エフェクト インポート ツール (mp4, AVI, flv, mov, MPEG) ※最大ファイル値:100MB



### クラウドコンソール

すべてのデバイスを リモートで制御する Web アプリ



#### 防塵防滴等級『IP65』

屋外でも使用可能

# 施工事例(動画)

## Middlesbrough (イギリス)



- 一壁面:LEDカーテン 20,000球 ーツリー:LEDストリングス 24,000球 一樹木(65本): LEDストリングス 各3,000球
- ーコントローラー:160台

### Rinascente Torino (イタリア)



ー LEDストリングス 43,750球 ーコントローラー 30台

## 青の洞窟NAGOYA



# Firenze La Rinascente (イタリア)



ー LEDストリングス 100,000球 ーコントローラー 67台

## しまね海洋館アクアス



— LED 壁面:LEDカーテン 6,000球 その他:LEDストリングス 10,500球 ーコントローラー 11台

### パレットごうつ



ー LEDストリングス 7,500球 ーコントローラー 5台