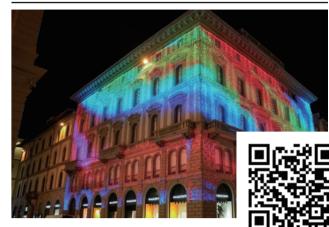

### Rinascente Torino (イタリア)

ー LEDストリングス 43,750球 ーコントローラー 30台

# Firenze La Rinascente (イタリア)

ー LEDストリングス 100,000球 ーコントローラー 67台