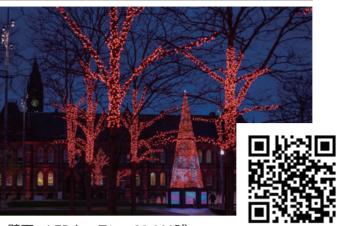

## Middlesbrough (イギリス)

- 一壁面:LEDカーテン 20,000球 ーツリー:LEDストリングス 24,000球 一樹木(65本): LEDストリングス 各3,000球
- ーコントローラー:160台