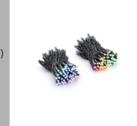

#### TW-PLC-CU-CA-10x25STP-#

LEDストリングス カーテンタイプ10×25

【LED】RGB 【ケーブル色[#]】黒(B)/緑(G)/白(W)/透明(T) 【ランブ球数】 250球(25球×10本) 【リード部長さ】5m 【LED部長さ】 2x1m 【横ピッチ】 10cm 【縦ピッチ】 8cm

#### TW-PLC-CU-CA-05x50STP-#

LEDストリングス カーテンタイプ5×50

【LED】RGB 【ケーブル色[#]】黒(B)/緑(G)/白(W)/透明(T) 【ランプ球数】250球(50球×5本) 【リード部長さ】5m 【LED部長さ】4x0.5m 【横ピッチ】10cm 【縦ピッチ】8cm

【その他ストリングス】 TW-PLC-I-CA-250STP-#

LEDストリングス アイシクルタイプ