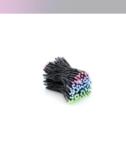

#### TW-PLC-S-CA-1x250STP-#

LEDストリングス シングルタイプ

【LED】RGB 【ケーブル色[#]】黒(B)/緑(G)/白(W)/透明(T) 【ランプ球数】 250球(250×1本) 【リード部長さ】5m 【LED部長さ】25m×1本 【LEDピッチ】10cm

#### TW-PLC-S-CA-2x125STP-#

LEDストリングス デュアルタイプ

【LED】AWW 【ケーブル色[#]】黒(B)/緑(G)/白(W)/透明(T) 【ランプ球数】 250球(125球×2本) 【リード部長さ】5m 【LED部長さ】 12.5m×2本 【LEDピッチ】10cm